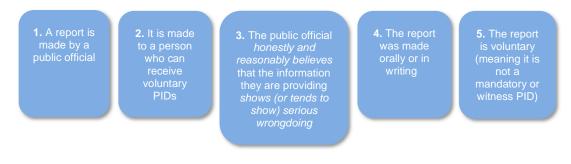

A report is a voluntary PID if it has all of the following five features, which are set out in sections 24 to 27 of the PID Act:

Version No. 1

D. ... F . ( 47

You will not be expected to prove that what you reported actually happened or is serious wrongdoing. You do have to honestly believe, on reasonable grounds, that the information you are reporting shows or tends to show serious wrongdoing. Even though you do not have to prove the serious wrongdoing happened or provide evidence, a mere allegation with no supporting information is unlikely to meet this test.